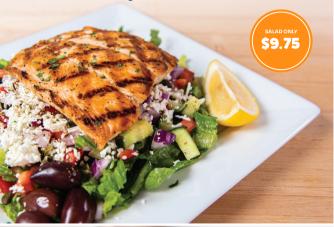

#### **BIG GREEK SALAD**

Romaine lettuce, tomato, red onions, red peppers, cucumber, capers, olives, feta cheese and oregano.

| Add | ŀ |
|-----|---|
| Gyr |   |

| Gyro    | \$13.95 |
|---------|---------|
| Pork    | \$13.95 |
| Chicken | \$13.95 |
| Falafel | \$13.95 |
| Salmon  | \$16.95 |